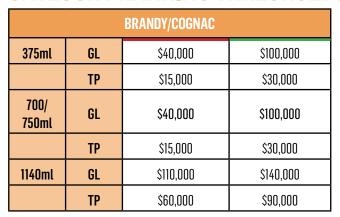

#### **CATEGORY RANKING THRESHOLDS - SPIRITS**

| WHISKEY       |                                   |                  |           |  |
|---------------|-----------------------------------|------------------|-----------|--|
|               |                                   | AMERICAN WHISKEY |           |  |
| 375ml         | <b>375ml GL</b> \$50,000 \$70,000 |                  |           |  |
|               | TP                                | \$25,000         | \$40,000  |  |
| 700/<br>750ml | GL                                | \$55,000         | \$150,000 |  |
|               | TP                                | \$10,000         | \$40,000  |  |
| 1140ml        | GL                                | \$85,000         | \$150,000 |  |
|               | TP                                | \$35,000         | \$70,000  |  |